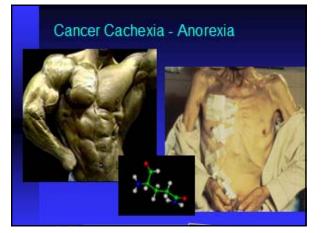

#### CANCER CACHEXIA

A wasting syndrome characterized by loss of muscle and fat caused by an aberrant host response to a wide variety of chronic illnesses. Anorexia usually accompanies cachexia, and is caused by related mediators acting upon the hypothalamus."