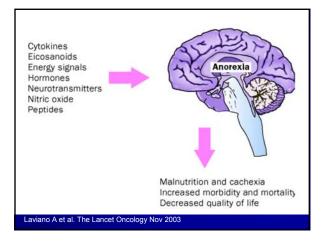

#### CANCER CACHEXIA

A wasting syndrome characterized by loss of muscle and fat caused by an aberrant host response to a wide variety of chronic illnesses. Anorexia usually accompanies cachexia, and is caused by related mediators acting upon the hypothalamus."

Slaviero et al Lancet Oncology April 2003 22

Upon this gifted age, in its dark hour, Rains from the sky a meteoric shower Of facts...they lie unquestioned, uncombined. Wisdom enough to leech us of our ill Is daily spun, but there exists no loom To weave it into fabric.